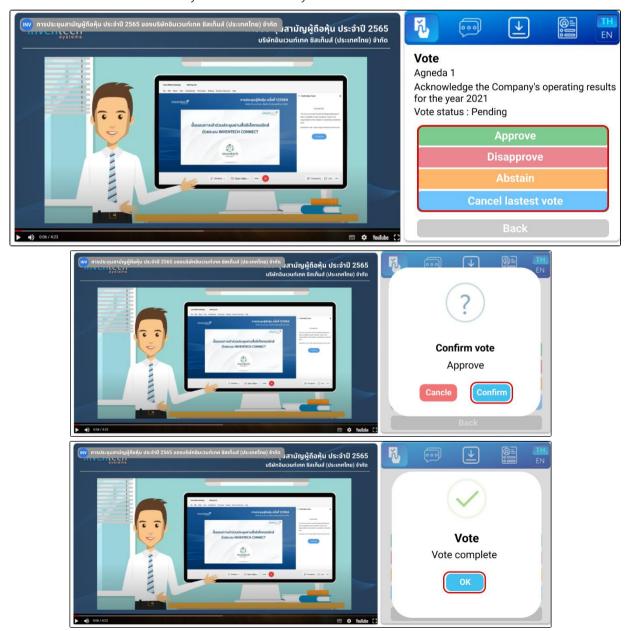

### 2.4 The method of voting

- Click the first menu (menu Voting)
- Select the items of the meeting agenda you want to vote on.

- When you want to voting for agenda. Select which agenda that you want to vote. After that system will show voting button as follows
  - Green button "Approves"
  - Red button "Disapproves"
  - Orange button "Abstain"

Shareholders/proxy holders can consider and vote on your desire.

- To cancel the most recent vote, click the "Cancel the most recent vote" of blue button.

(The most recent vote equals abstention, or the voted result will be included in the vote that the meeting specifies.)

- Click the button to confirm your vote.
- Click "OK" when the system has already finished to save the vote.