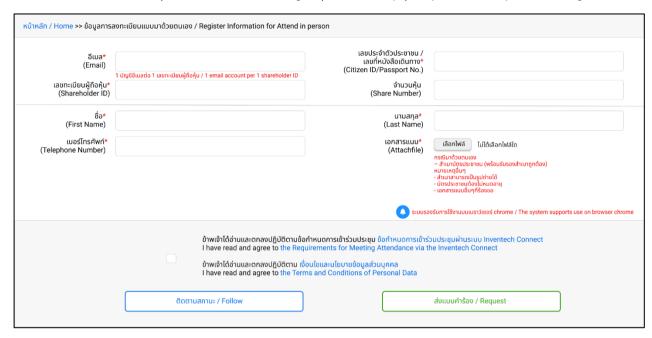

## 2.1 Fill out request form (e-Request)

- Fill out the request form of attending in person or by proxy holder as your holding documents.