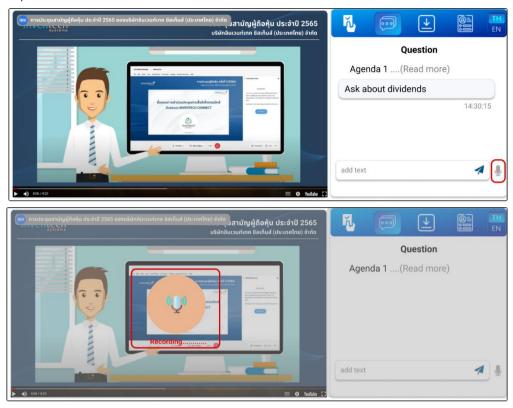

- Instead of typing, click the microphone icon below to record your voice.
- Record your voice and whenever you have finished recording your voice, click the microphone button in the center.

- Click send the questions and your voice will appear in the question history above.