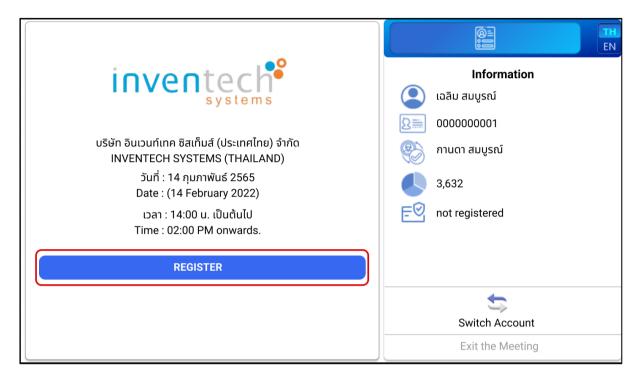

- Systems will display meeting information and account information then Click the "Register" button. After that, systems will display meeting agenda set by the Company.