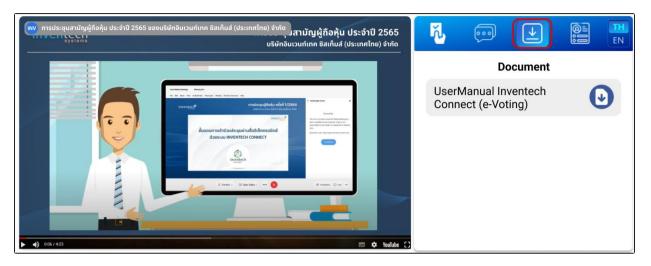

## 2.6 To download the meeting documents

- Click the third menu (menu Document).
- Click on Meeting document for download.