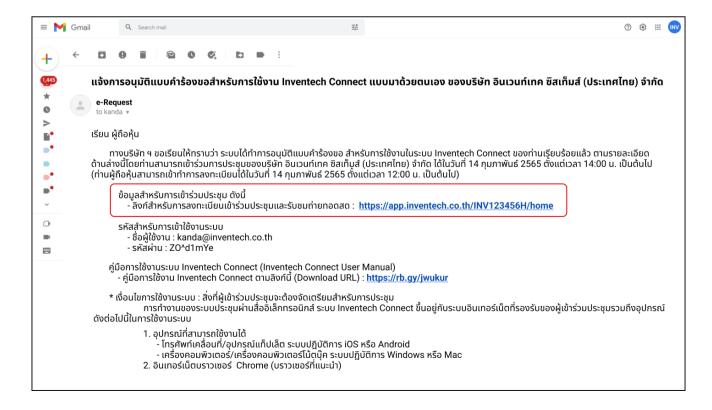

#### 2.2 To check the email that "notify the approved request form for using Inventech Connect"

- The email will receive after approving the request form.
- Click link "register for joining the meeting and watching live broadcast".