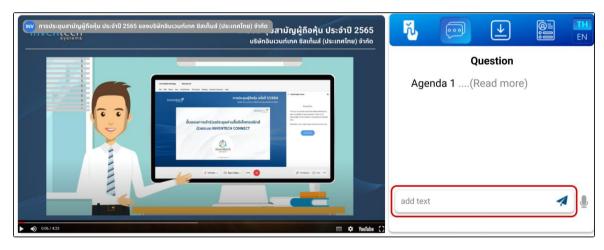

# 2.5 The method of asking the questions via the system

- Click the second menu (menu Ask a questions)
- Select the items of meeting agenda that the question should be asked.

- Type your questions in the message box below.
- Click send the questions, and the previously sent questions will appear in the question