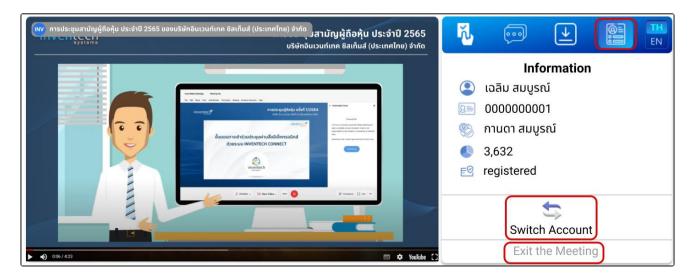

#### 2.7 To click the "Switch Account" button

By switching to the second account, the first account's votes on each meeting agenda will continue to be tabulated on the basis of their previous votes.

- Click the forth menu (menu Account).
- Click the "Switch Account" button.

## 2.8 To click the "Exit the Meeting" button

If you leave the meeting, the vote on some meeting agenda items that aren't being processed will not be counted. In the same way, you leave a meeting in the middle of it.

- Click the forth menu (menu Account).
- Click the "Exit the Meeting" button.