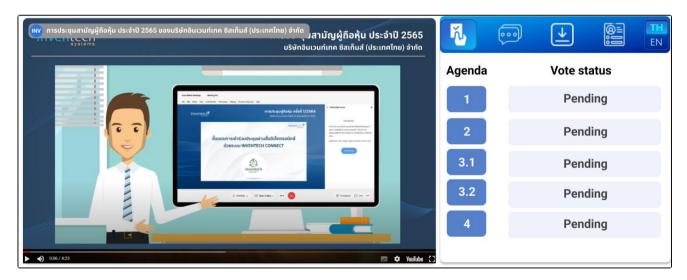

### 2.4 The method of voting

- Click the first menu (menu Voting)
- Select the items of the meeting agenda you want to vote on.

- When you want to voting for agenda. Select which agenda that you want to vote. After that system will show voting button as follows
  - Green button "Approves"
  - Red button "Disapproves"
  - Orange button "Abstain"