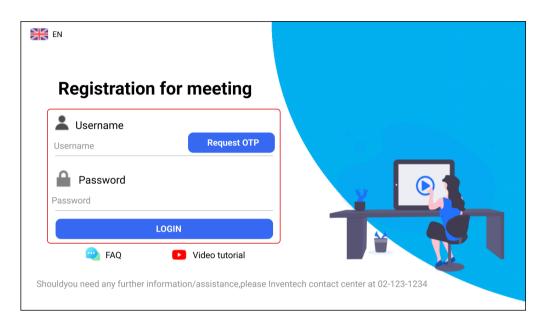

# 2.3 Registration for joining the meeting (e-Register)

- Fill out username and password from the email and then Click the "login" button.

- In case of Login by get OTP code. Fill username then press "OTP" button. Enter OTP code from your SMS then press on "Sign in".