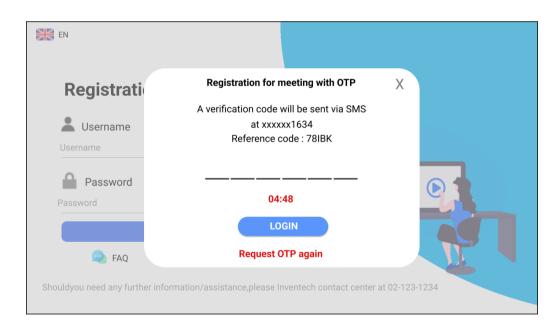

# 2.3 Registration for joining the meeting (e-Register)

- Fill out username and password from the email and then Click the "login" button.

- In case of Login by get OTP code. Fill username then press "OTP" button. Enter OTP code from your SMS then press on "Sign in".