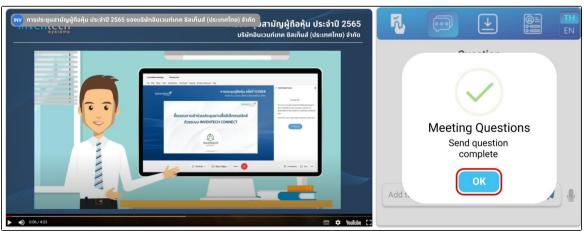

# 2.5 The method of asking the questions via the system

- Click the second menu (menu Ask a questions)
- Select the items of meeting agenda that the question should be asked.

- Type your questions in the message box below.
- Click send the questions, and the previously sent questions will appear in the question