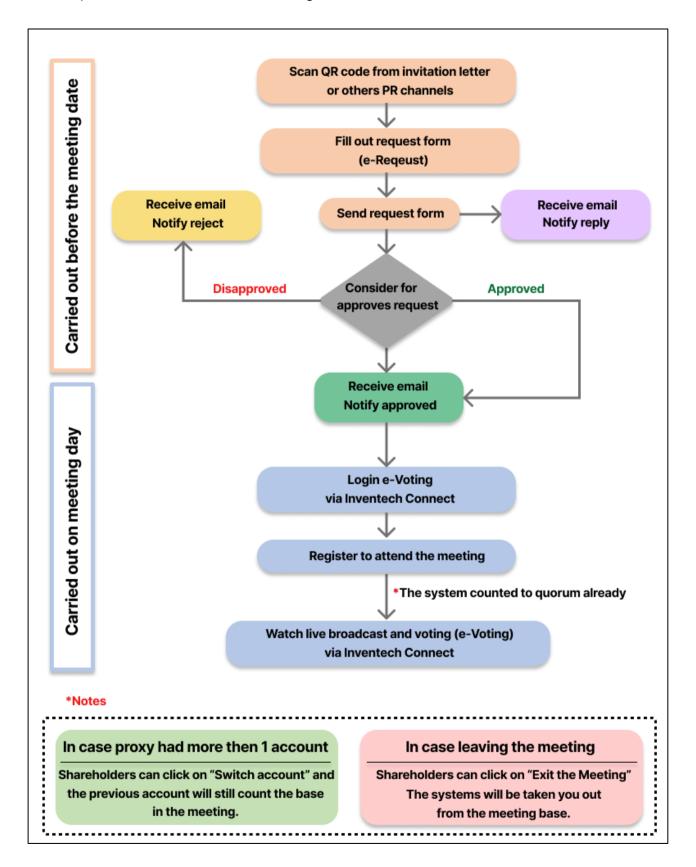

# Procedures for using the system Inventech Connect (Streaming)

PC / Laptop

By Inventech Systems (Thailand) Co., Ltd.

1. The procedural flowchart for using the Inventech Connect

## 2. The procedural details for using the Inventech Connect Systems

## 2.1 Fill out request form (e-Request)

- Fill out the request form of attending in person or by proxy holder as your holding documents.

#### 2.2 To check the email that "notify the approved request form for using Inventech Connect"

- The email will receive after approving the request form.
- Click link "register for joining the meeting and watching live broadcast".

# 2.3 Registration for joining the meeting (e-Register)

- Fill out username and password from the email and then Click the "login" button.

- In case of Login by get OTP code. Fill username then press "OTP" button. Enter OTP code from your SMS then press on "Sign in".

- Systems will display meeting information and account information then Click the "Register" button. After that, systems will display meeting agenda set by the Company.

#### 2.7 To click the "Switch Account" button

By switching to the second account, the first account's votes on each meeting agenda will continue to be tabulated on the basis of their previous votes.

- Click the forth menu (menu Account).
- Click the "Switch Account" button.

## 2.8 To click the "Exit the Meeting" button

If you leave the meeting, the vote on some meeting agenda items that aren't being processed will not be counted. In the same way, you leave a meeting in the middle of it.