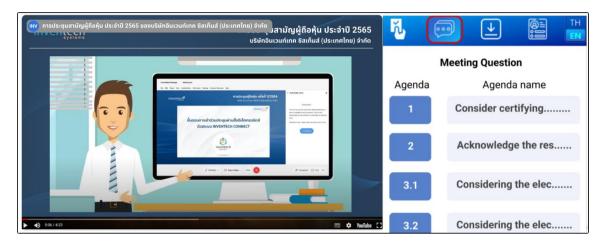

# 2.5 The method of asking the questions via the system

- Click the second menu (menu Ask a questions)
- Select the items of meeting agenda that the question should be asked.

- Type your questions in the message box below.
- Click send the questions, and the previously sent questions will appear in the question