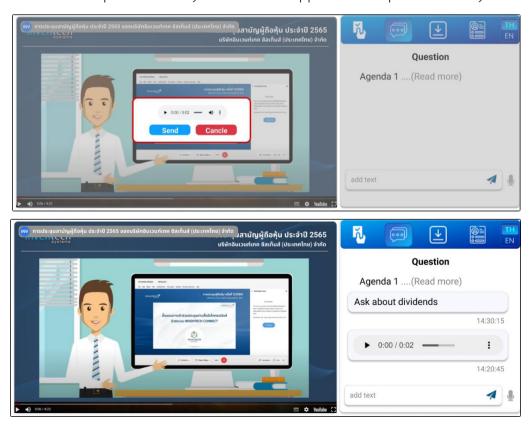

# 2.5 The method of asking the questions via the system

- Click the second menu (menu Ask a questions)
- Select the items of meeting agenda that the question should be asked.

- Type your questions in the message box below.
- Click send the questions, and the previously sent questions will appear in the question

- Instead of typing, click the microphone icon below to record your voice.
- Record your voice and whenever you have finished recording your voice, click the microphone button in the center.

- Click send the questions and your voice will appear in the question history above.